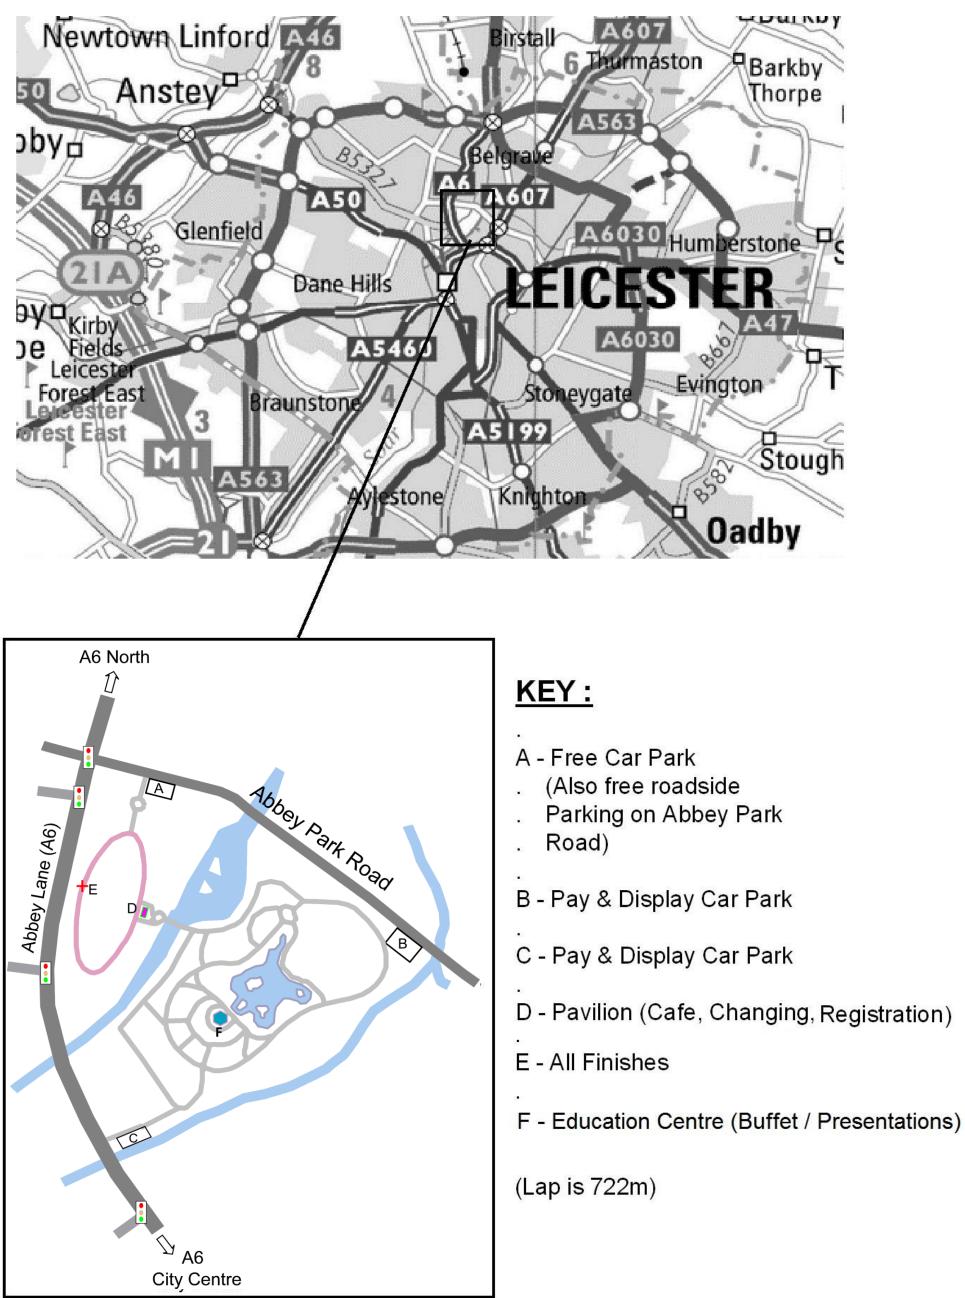

In celebration of their 90th anniversary, Leicester Walking Club are proud to present: Jim Sharlott 10kr & BMAF 10K Champs Sunday 17th September 2017 Abbey Park, Leicester 11:00 Sen/U20/U17 10km (Cat A) 12:30 All Ages 2km (Cat B) 13:30-15:30 Presentation / Buffet

# Everyone is cordially invited to join us after the race in the Abbey Park Education Centre for a presentation buffet to celebrate 90 years of the Leicester Walking Club.

### Further details and entry forms available from :

Colin Vesty - 1 Crossley Cose, Barrow Upon Soar, Loughborough. LE12 8QL e-mail:contact@leicesterwalkingclub.org.uk 07535 657169